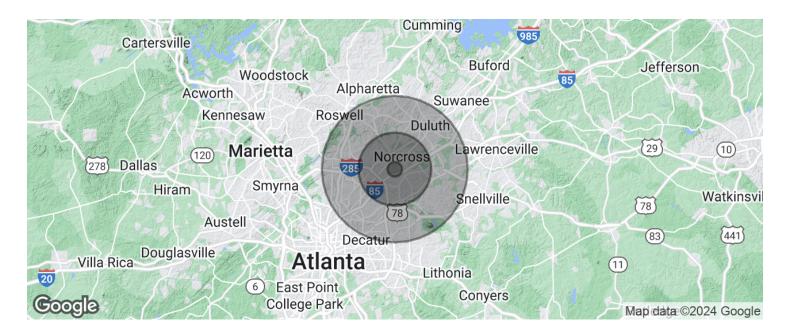

#### **NEAL SHIVER, CCIM**

| POPULATION                            | 1 MILE                 | 5 MILES                  | 10 MILES                |
|---------------------------------------|------------------------|--------------------------|-------------------------|
| Total population                      | 5,731                  | 229,682                  | 886,422                 |
| Median age                            | 28.8                   | 32.9                     | 34.6                    |
| Median age (Male)                     | 28.5                   | 31.9                     | 33.9                    |
| Median age (Female)                   | 29.2                   | 34.0                     | 35.3                    |
|                                       |                        |                          |                         |
| HOUSEHOLDS & INCOME                   | 1 MILE                 | 5 MILES                  | 10 MILES                |
| HOUSEHOLDS & INCOME  Total households | <b>1 MILE</b><br>1,871 | <b>5 MILES</b><br>83,627 | <b>10 MILES</b> 341,824 |
|                                       |                        |                          |                         |
| Total households                      | 1,871                  | 83,627                   | 341,824                 |

<sup>\*</sup> Demographic data derived from 2020 ACS - US Census

For More Information Contact:

**DOUG BURGGRAAF** 

Vice President 770.601.3620 dburggraaf@kingindustrial.com NEAL SHIVER, CCIM Vice President 404.942.2046 nshiver@kingindustrial.com