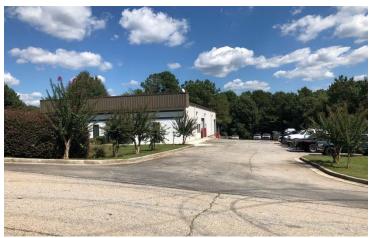

#### **PROPERTY HIGHLIGHTS**

- 2,200+/- SF Open Office Space
- 1 Dock High Door
- 1 Drive-In Door
- 14' Clear Height
- Fenced Outside Storage
- Zoned Heavy Industrial
- 4+/- Miles to I-75

For More Information Contact: