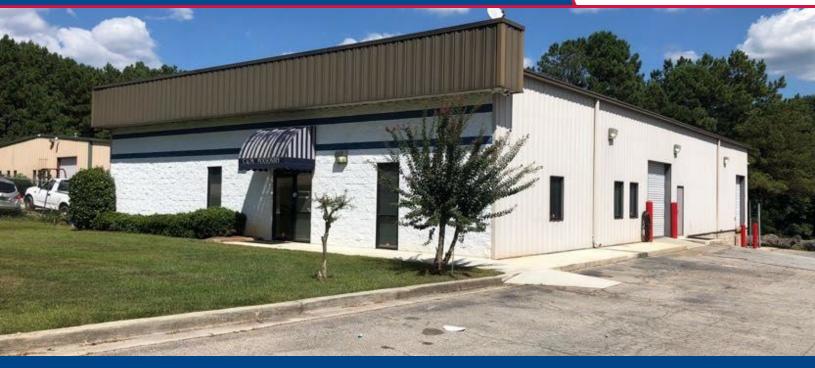

## INDUSTRIAL PROPERTY FOR LEASE 6,058+/- SF Warehouse Building

### 174 Bellamy Place, Stockbridge, GA 30281

#### **PROPERTY HIGHLIGHTS**

- 2,200+/- SF Open Office Space
- 1 Dock High Door
- 1 Drive-In Door
- 14' Clear Height
- Fenced Outside Storage
- Zoned Heavy Industrial
- 4+/- Miles to I-75

For More Information Contact: