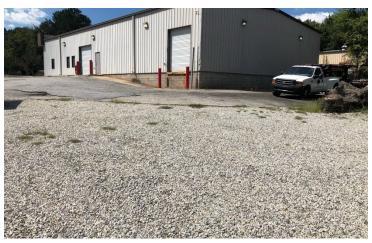

#### **PROPERTY HIGHLIGHTS**

- 2,200+/- SF Open Office Space
- 1 Dock High Door
- 1 Drive-In Door
- 14' Clear Height
- Fenced Outside Storage
- Zoned Heavy Industrial
- 4+/- Miles to I-75

For More Information Contact: