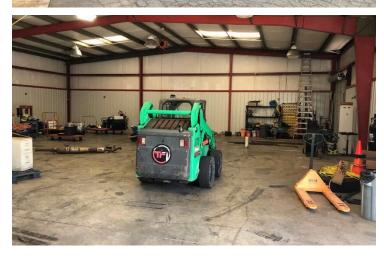

## INDUSTRIAL PROPERTY FOR LEASE 6,058+/- SF Warehouse Building

### 174 Bellamy Place, Stockbridge, GA 30281

#### **PROPERTY HIGHLIGHTS**

- 2,200+/- SF Open Office Space
- 1 Dock High Door
- 1 Drive-In Door
- 14' Clear Height
- Fenced Outside Storage
- Zoned Heavy Industrial
- 4+/- Miles to I-75

For More Information Contact: