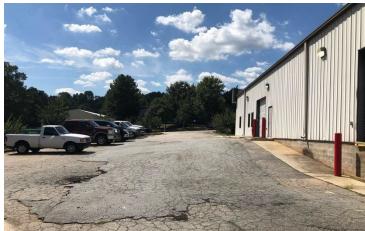

## INDUSTRIAL PROPERTY FOR LEASE 6,058+/- SF Warehouse Building

### 174 Bellamy Place, Stockbridge, GA 30281

#### **PROPERTY HIGHLIGHTS**

- 2,200+/- SF Open Office Space
- 1 Dock High Door
- 1 Drive-In Door
- 14' Clear Height
- Fenced Outside Storage
- Zoned Heavy Industrial
- 4+/- Miles to I-75

For More Information Contact: