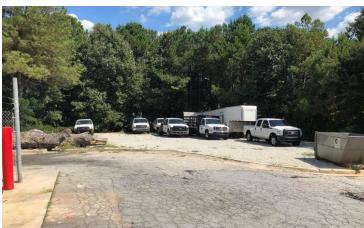

## INDUSTRIAL PROPERTY FOR LEASE 6,058+/- SF Warehouse Building

### 174 Bellamy Place, Stockbridge, GA 30281

#### **PROPERTY HIGHLIGHTS**

- 2,200+/- SF Open Office Space
- 1 Dock High Door
- 1 Drive-In Door
- 14' Clear Height
- Fenced Outside Storage
- Zoned Heavy Industrial
- 4+/- Miles to I-75

For More Information Contact: