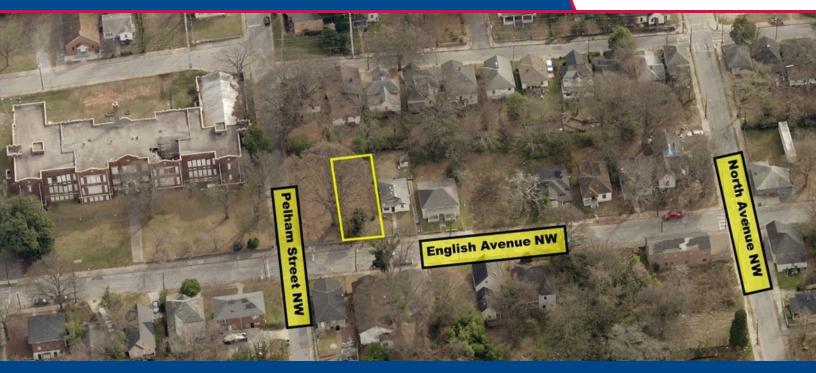

## LAND FOR SALE 0.10+/- Acres Available

### 601 English Avenue NW, Atlanta, GA 30318

#### **PROPERTY HIGHLIGHTS**

- 41' Frontage x 125' Deep
- Vacant & Level
- Zoned Residential
- Close to Beltline Spur

For More Information Contact: