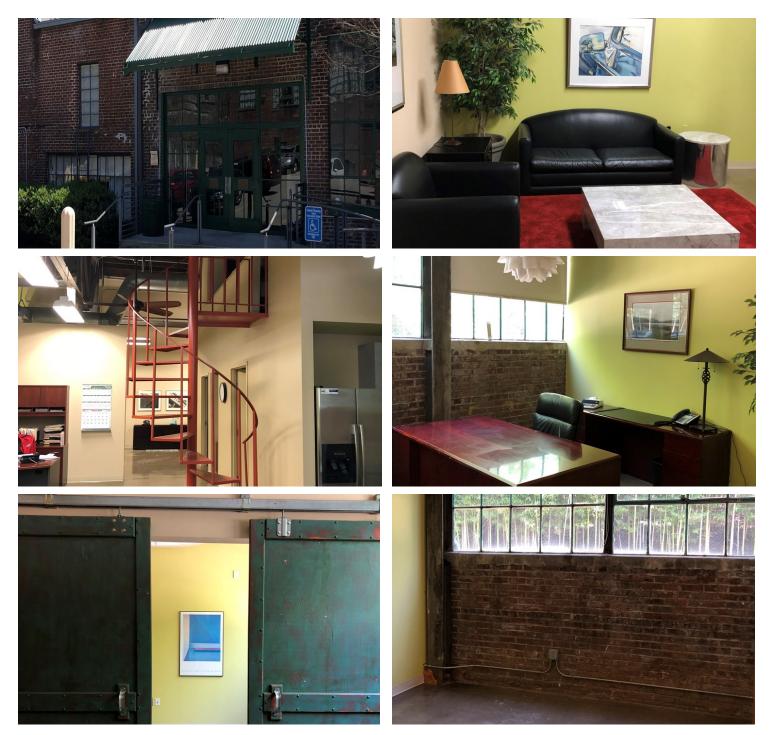

#### **PROPERTY HIGHLIGHTS**

- Open Reception / Work Area
- 2 Private Offices
- Full Kitchen
- Restroom with Shower
- Spiral Staircase Leading to Upper Level
- 1 Reserved Secured Parking Place
- Visit www.kingplow.com for more information about King Plow Arts Center