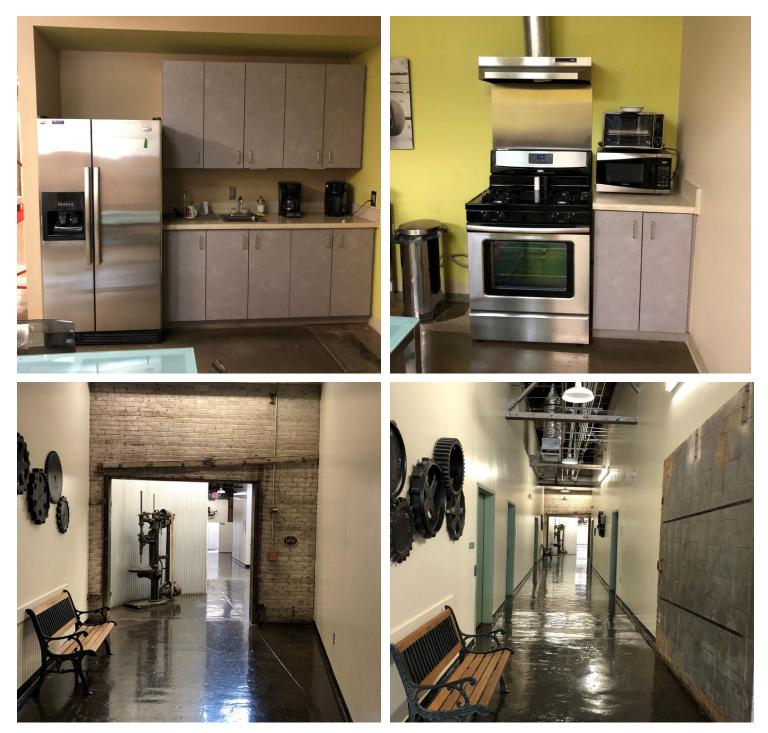

#### **PROPERTY HIGHLIGHTS**

- Open Reception / Work Area
- 2 Private Offices
- Full Kitchen
- Restroom with Shower
- Spiral Staircase Leading to Upper Level
- 1 Reserved Secured Parking Place
- Visit www.kingplow.com for more information about King Plow Arts Center