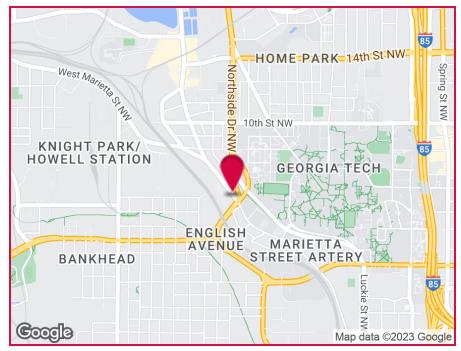

# 887 West Marietta Street, T-106, Atlanta, GA 30318

#### **OFFERING SUMMARY**

 Lot Size:
 0.04 Acres

 Building Size:
 1,687 SF

 Zoning:
 I-1