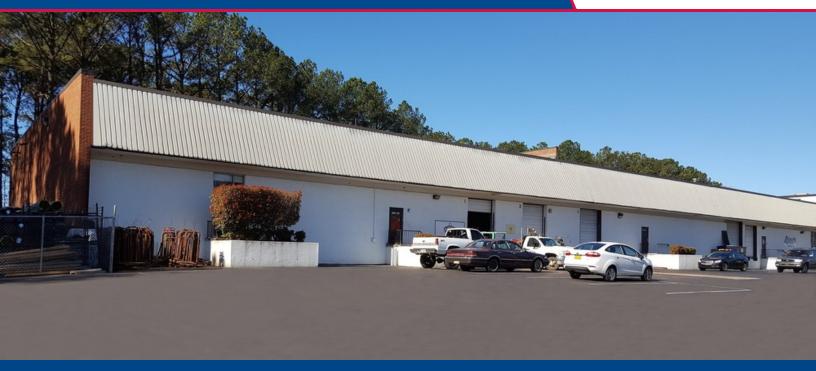

### 2961 Olympic Industrial Drive, Suite A, Smyrna, GA 30080

#### OFFERING SUMMARY

Available SF: 8,000 SF Lot Size: 3.93 Acres Year Built: 1971 Building Size: 72,240 SF Zoning: HI

#### **PROPERTY HIGHLIGHTS**

- 1,045 SF Office
- 2 Dock High Doors
- 17' Clear Height
- 2,000 SF Fenced Storage
- Quick Access to I-285 & I-75

For More Information Contact: