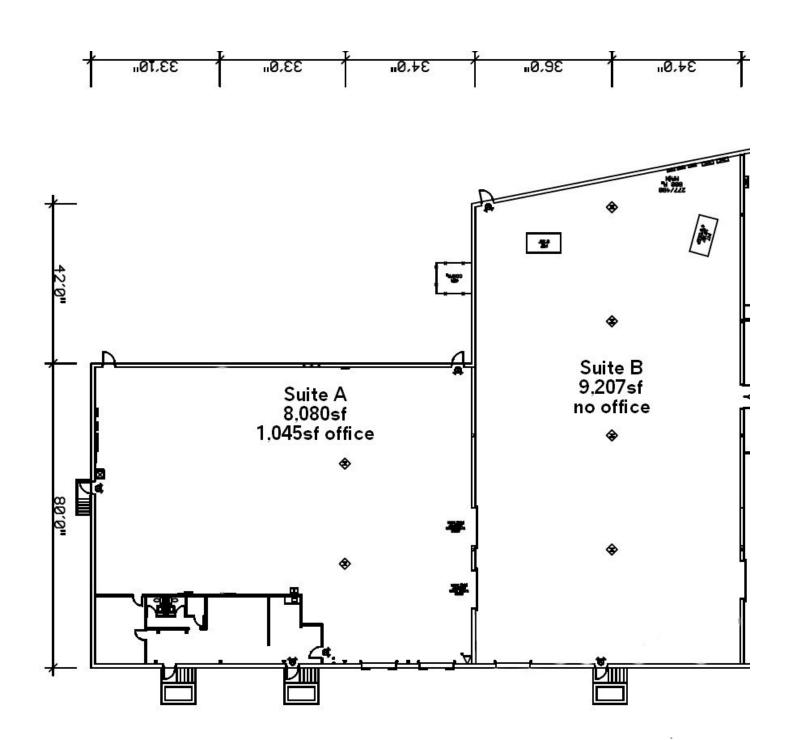

### 2961 Olympic Industrial Drive, Suites A & B, Smyrna, GA 30080

#### **OFFERING SUMMARY**

Available SF: 17,207 SF Lot Size: 3.93 Acres Year Built: 1971 Building Size: 72,240 SF Zoning: HI

#### PROPERTY HIGHLIGHTS

Suite B: 9,207 SF

Suite A: 8,000 SF

• 1,045 SF Office

3 Dock High Doors

1 Drive In Door

• 17' Clear Height

Quick Access to I-285 & I-75