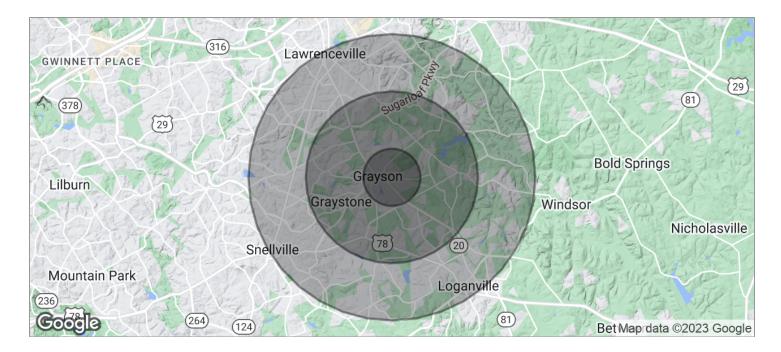

#### JASON MCCART, SIOR

Senior Vice President 770.601.5451 jmccart@kingindustrial.com

| POPULATION          | 1 MILE    | 3 MILES   | 5 MILES   |  |
|---------------------|-----------|-----------|-----------|--|
| TOTAL POPULATION    | 4,579     | 39,992    | 118,294   |  |
| MEDIAN AGE          | 34.5      | 34.6      | 34.6      |  |
| MEDIAN AGE (MALE)   | 32.0      | 32.9      | 33.2      |  |
| MEDIAN AGE (FEMALE) | 36.1      | 35.8      | 35.8      |  |
| HOUSEHOLDS & INCOME | 1 MILE    | 3 MILES   | 5 MILES   |  |
| TOTAL HOUSEHOLDS    | 1,466     | 13,087    | 38,741    |  |
| # OF PERSONS PER HH | 3.1       | 3.1       | 3.1       |  |
| AVERAGE HH INCOME   | \$84,527  | \$80,382  | \$77,760  |  |
| AVERAGE HOUSE VALUE | \$254,527 | \$251,053 | \$228,020 |  |
| RACE                | 1 MILE    | 3 MILES   | 5 MILES   |  |
| % WHITE             | 69.3%     | 62.6%     | 58.8%     |  |
| % BLACK             | 24.5%     | 28.4%     | 28.9%     |  |
| % ASIAN             | 2.4%      | 3.7%      | 4.8%      |  |
| % HAWAIIAN          | 0.0%      | 0.0%      | 0.0%      |  |
| % INDIAN            | 0.1%      | 0.2%      | 0.3%      |  |
| % OTHER             | 1.4%      | 3.4%      | 5.3%      |  |
| ETHNICITY           | 1 MILE    | 3 MILES   | 5 MILES   |  |
| % HISPANIC          | 7.6%      | 9.7%      | 12.4%     |  |

<sup>\*</sup> Demographic data derived from 2020 ACS - US Census

For More Information Contact: