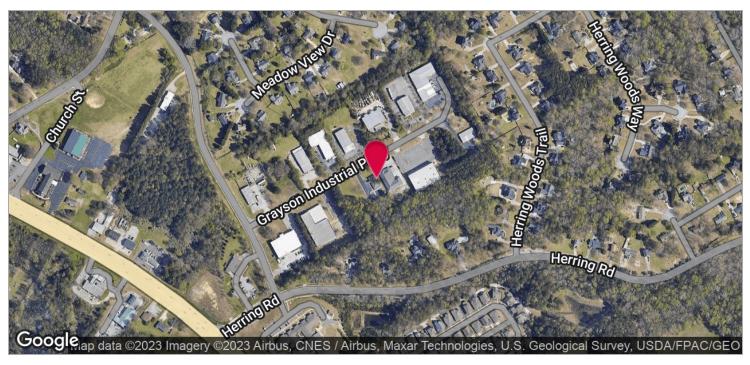

### 105 Grayson Industrial Parkway, Grayson, GA 30017

### **PROPERTY HIGHLIGHTS**

- 12 Parking Spaces
- 7 Private Offices
- 2 Restrooms
- Bullpen Area for 6 Cubicles
- Built in 2000

For More Information Contact: