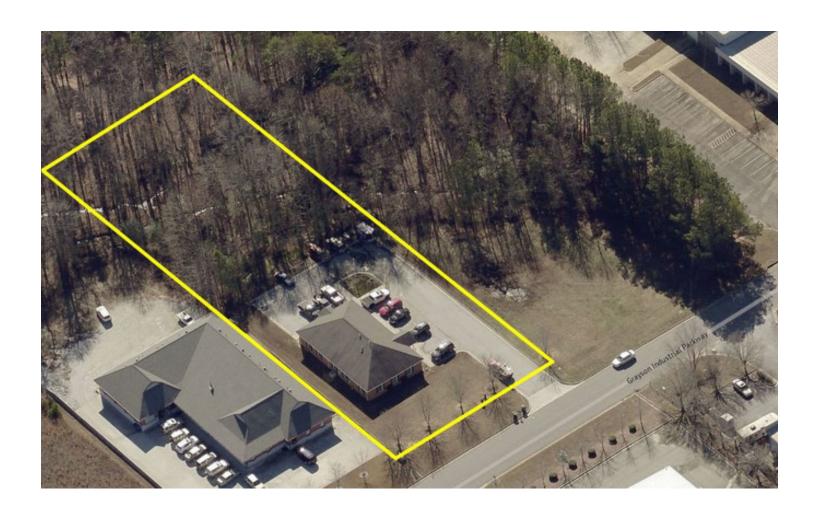

### OFFICE BUILDING FOR SALE OR FOR LEASE 2,800 +/- SF on 1.03 +/- Acres in Gwinnett County

#### **OFFERING SUMMARY**

Available SF: Fully Leased Lot Size: 1.03 Acres Year Built: 2000