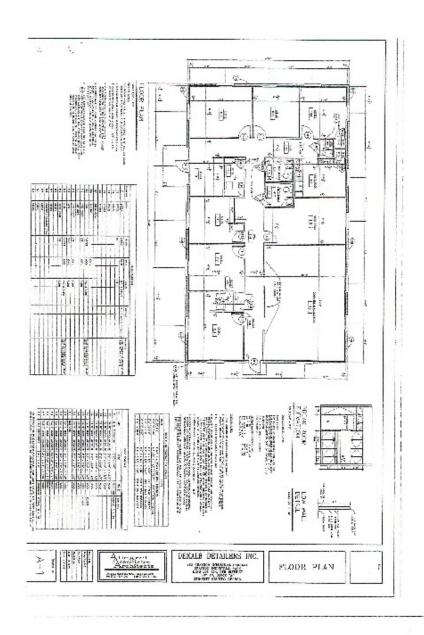

### **PROPERTY HIGHLIGHTS**

- 12 Parking Spaces
- 7 Private Offices
- 2 Restrooms
- Bullpen Area for 6 Cubicles
- Built in 2000

For More Information Contact: