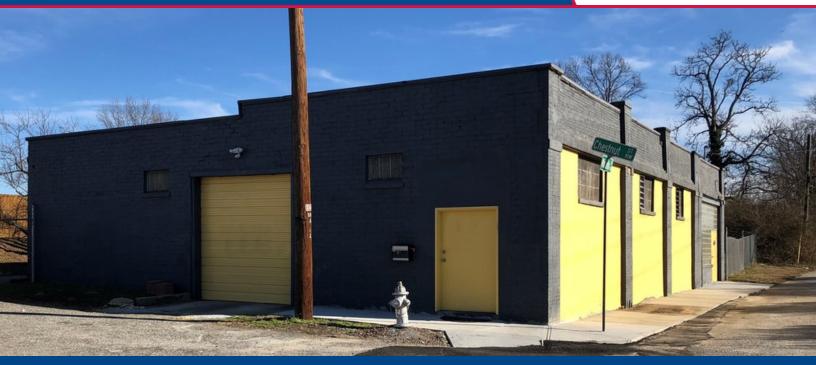

# INDUSTRIAL PROPERTY FOR LEASE 3,479+/- SF Flex Building

## 1621 Marietta Road NW, Atlanta, GA 30318

#### **PROPERTY HIGHLIGHTS**

- 1,400+/- SF Office Area
- 100% HVAC
- 2 Bathrooms, 1 Bathroom with Shower
- 1 Electric Roll Up Door
- 12' Ceiling Height
- Fenced Outside Storage
- Secured Parking

For More Information Contact: