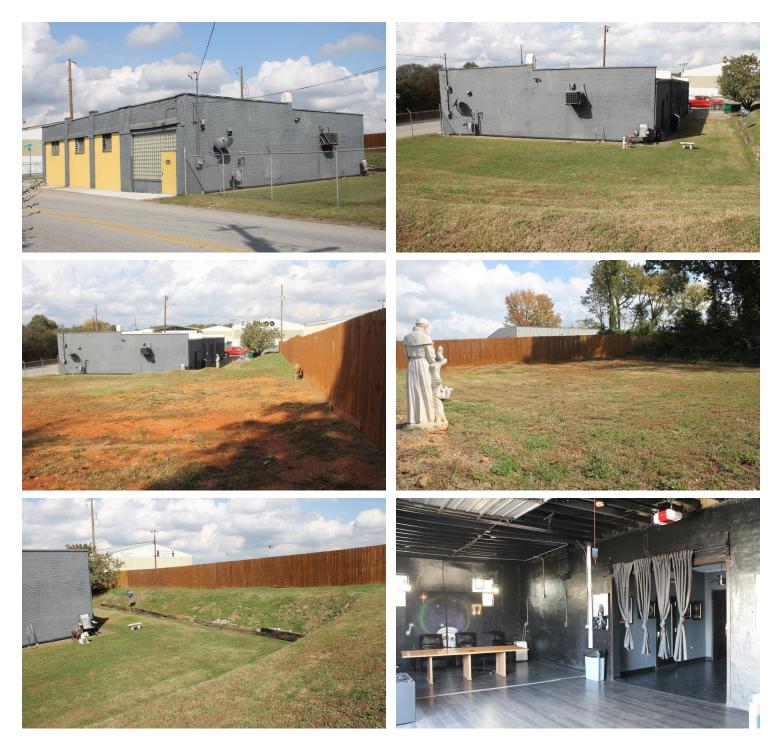

#### **PROPERTY HIGHLIGHTS**

- 1,400+/- SF Office Area
- 100% HVAC
- 2 Bathrooms, 1 Bathroom with Shower
- 1 Electric Roll Up Door
- 12' Ceiling Height
- Fenced Outside Storage
- Secured Parking

For More Information Contact: