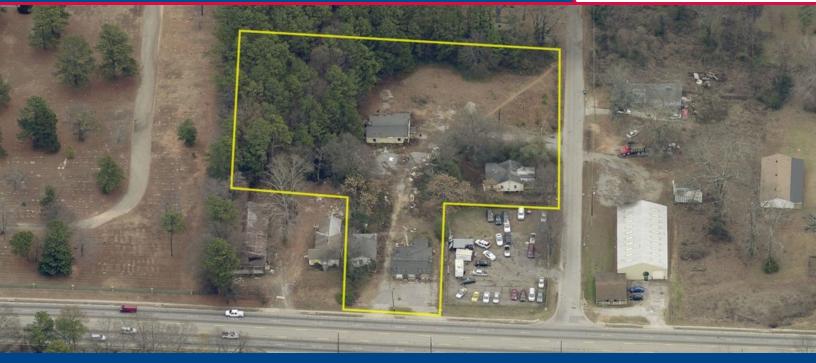

### **OFFERING SUMMARY**

Lot Size: Zoning: 2.4 Acres C-2

### **PROPERTY HIGHLIGHTS**

- Assemblage of 5 Lots
- 34,446+/- Cars Per Day
- Corner of Moreland Ave & Hillcrest Dr
- 98' Frontage on Moreland Ave
- 259' Frontage on Hillcrest Drive
- List of Permitted Uses Available