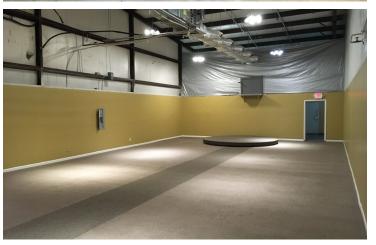

### **PROPERTY HIGHLIGHTS**

- High Exposure Retail Frontage
- Approx. 18,600+/- Cars Per Day
- Climate Controlled
- 3 Drive-In Doors
- 1 Dock High Door
- Divisible from 3,000 -12,560

For More Information Contact: