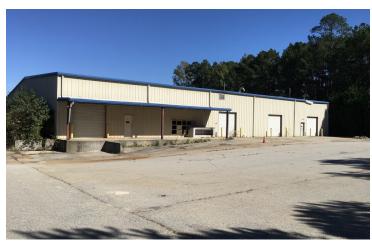

### INDUSTRIAL PROPERTY FOR SALE OR LEASE 15,560+/- SF Flex Building Available

### **PROPERTY HIGHLIGHTS**

- High Exposure Retail Frontage
- Approx. 18,600+/- Cars Per Day
- Climate Controlled
- 3 Drive-In Doors
- 1 Dock High Door
- Divisible from 3,000 -12,560

For More Information Contact: