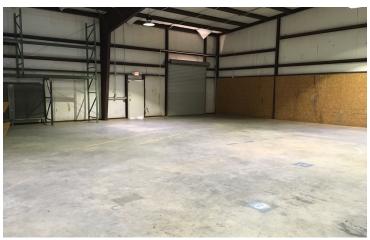

### **OFFERING SUMMARY**

Available SF: Fully Leased 3.6 Acres Building Size: 15,560 SF Zoning: M-1

### **PROPERTY HIGHLIGHTS**

- High Exposure Retail Frontage
- Approx. 18,600+/- Cars Per Day
- Climate Controlled
- 3 Drive-In Doors
- 1 Dock High Door
- Divisible from 3,000 -12,560

For More Information Contact: