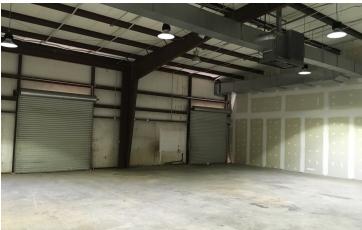

### **PROPERTY HIGHLIGHTS**

- High Exposure Retail Frontage
- Approx. 18,600+/- Cars Per Day
- Climate Controlled
- 3 Drive-In Doors
- 1 Dock High Door
- Divisible from 3,000 -12,560

For More Information Contact:

# 15,560+/- SF Flex Building Available 2251 Highway 42, McDonough, GA 30253

For More Information Contact:

SALLY TENNANT, SIOR

Senior Vice President 404.942.2021 stennant@kingindustrial.com BRYAN MARSHBURN, SIOR, CCIM