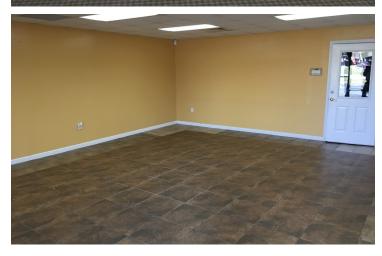

### INDUSTRIAL PROPERTY FOR SALE OR LEASE 15,560+/- SF Flex Building Available

### **OFFERING SUMMARY**

Available SF: Fully Leased 3.6 Acres Building Size: 15,560 SF Zoning: M-1

### **PROPERTY HIGHLIGHTS**

- High Exposure Retail Frontage
- Approx. 18,600+/- Cars Per Day
- Climate Controlled
- 3 Drive-In Doors
- 1 Dock High Door
- Divisible from 3,000 -12,560

For More Information Contact: