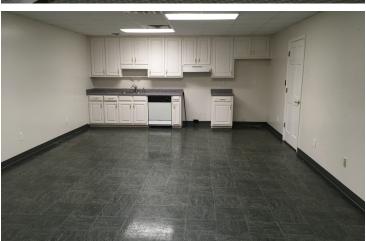

### INDUSTRIAL PROPERTY FOR SALE OR LEASE 15,560+/- SF Flex Building Available

### **OFFERING SUMMARY**

Available SF: Fully Leased 3.6 Acres Building Size: 15,560 SF Zoning: M-1

### **PROPERTY HIGHLIGHTS**

- High Exposure Retail Frontage
- Approx. 18,600+/- Cars Per Day
- Climate Controlled
- 3 Drive-In Doors
- 1 Dock High Door
- Divisible from 3,000 -12,560

For More Information Contact: