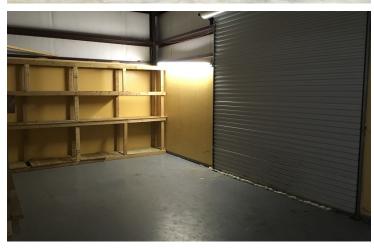

### **PROPERTY HIGHLIGHTS**

- High Exposure Retail Frontage
- Approx. 18,600+/- Cars Per Day
- Climate Controlled
- 3 Drive-In Doors
- 1 Dock High Door
- Divisible from 3,000 -12,560

For More Information Contact:

### 15,560+/- SF Flex Building Available 2251 Highway 42, McDonough, GA 30253

or More Information Contact:

SALLY TENNANT, SIOR

Senior Vice President 404.942.2021 stennant@kingindustrial.com BRYAN MARSHBURN, SIOR, CCIM