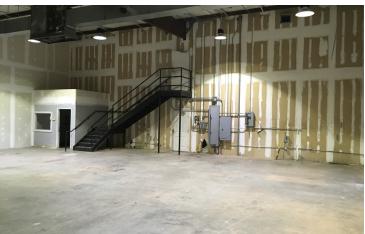

### **PROPERTY HIGHLIGHTS**

- High Exposure Retail Frontage
- Approx. 18,600+/- Cars Per Day
- Climate Controlled
- 3 Drive-In Doors
- 1 Dock High Door
- Divisible from 3,000 -12,560

For More Information Contact:

# 15,560+/- SF Flex Building Available 2251 Highway 42, McDonough, GA 30253

For More Information Contact:

SALLY TENNANT, SIOR

Senior Vice President 404.942.2021 stennant@kingindustrial.com BRYAN MARSHBURN, SIOR, CCIM