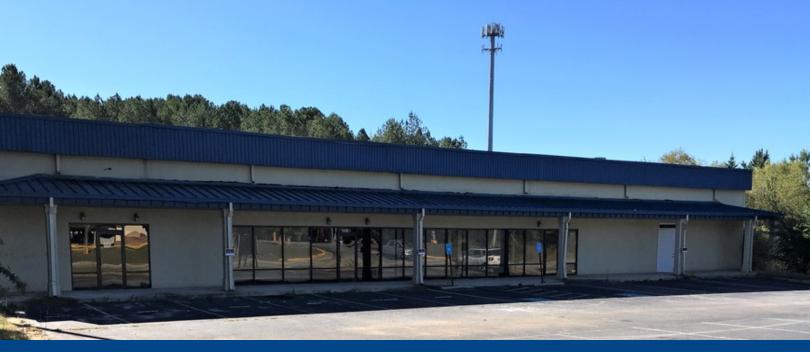

### INDUSTRIAL PROPERTY FOR SALE OR LEASE 15,560+/- SF Flex Building Available

### 2251 Highway 42, McDonough, GA 30253

### **PROPERTY HIGHLIGHTS**

- High Exposure Retail Frontage
- Approx. 18,600+/- Cars Per Day
- Climate Controlled
- 3 Drive-In Doors
- 1 Dock High Door
- Divisible from 3,000 -12,560

For More Information Contact: