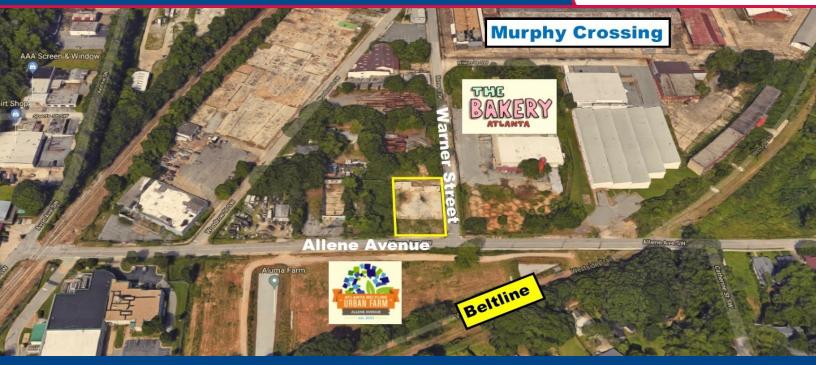

# LAND FOR SALE 0.34+/- Acre Beltline Overlay District

# 1121 Allene Avenue, Atlanta, GA 30310

#### **PROPERTY HIGHLIGHTS**

- Beltline Overlay District
- 100' Frontage Allene Avenue
- 150' Frontage Warner Street
- Light Industrial Zoning
- Concrete Slab on Property

For More Information Contact:

BRIAN BRATTON, SIOR Vice President 404.942.2028 bbratton@kingindustrial.com STEVE RATCHFORD, SIOR, CCIM Senior Vice President 404.942.2003 sratchford@kingindustrial.com