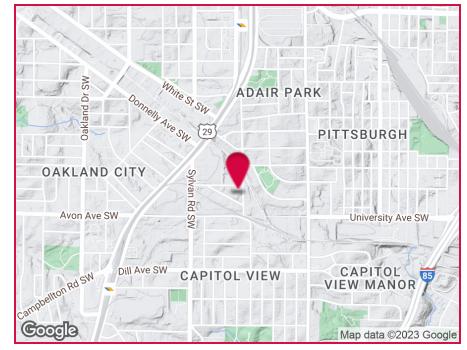

### LAND FOR SALE 0.34+/- Acre Beltline Overlay District 1121 Allene Avenue, Atlanta, GA 30310

**Beltline Map** 

For More Information Contact:

STEVE RATCHFORD, SIOR, CCIM

Senior Vice President 404.942.2003 sratchford@kingindustrial.com

## LAND FOR SALE 0.34+/- Acre Beltline Overlay District 1121 Allene Avenue, Atlanta, GA 30310

Avon Ave SW

@202

For More Information Contact:

Geological Survey

Jniversity Ave SW

BRIAN BRATTON, SIOR

Technologies

US

Vice President 404.942.2028 bbratton@kingindustrial.com

CNES

STEVE RATCHFORD, SIOR, CCIM Senior Vice President 404.942.2003 sratchford@kingindustrial.com

1920 Monroe Dr., NE. Atlanta, GA 30324 · 404.942.2000 · www.kingindustrial.com Every effort has been made to provide accurate information, but no liability is assumed for errors and omissions