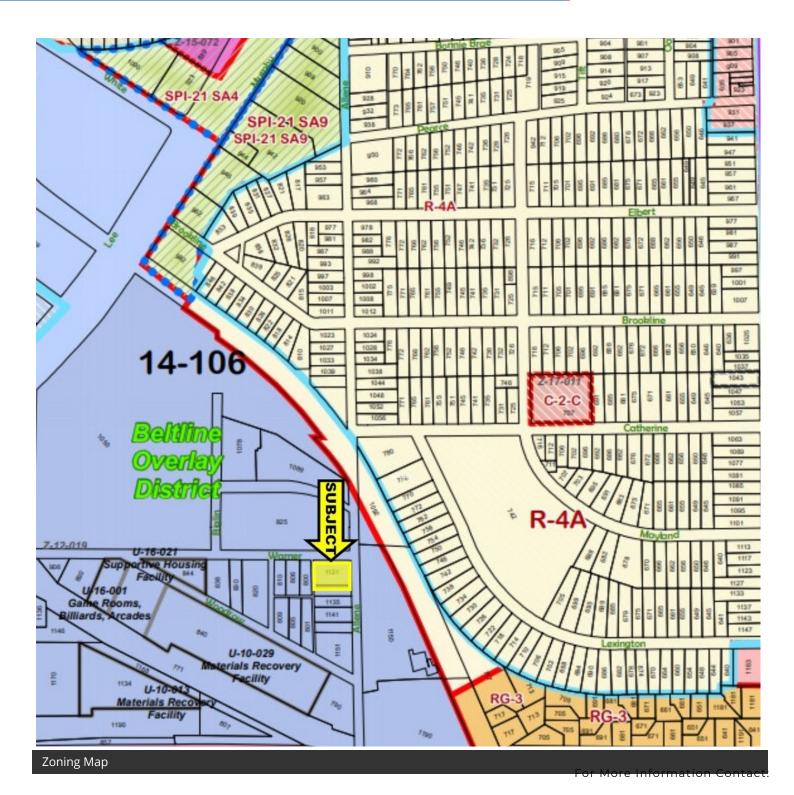

#### **OFFERING SUMMARY**

 Lot Size:
 0.34 Acres

 Zoning:
 I-1

#### **PROPERTY HIGHLIGHTS**

- Beltline Overlay District
- 100' Frontage Allene Avenue
- 150' Frontage Warner Street
- Light Industrial Zoning
- Concrete Slab on Property

For More Information Contact:

BRIAN BRATTON, SIOR Vice President 404.942.2028 bbratton@kingindustrial.com STEVE RATCHFORD, SIOR, CCIM Senior Vice President 404.942.2003 sratchford@kingindustrial.com

## LAND FOR SALE 0.34+/- Acre Beltline Overlay District 1121 Allene Avenue, Atlanta, GA 30310