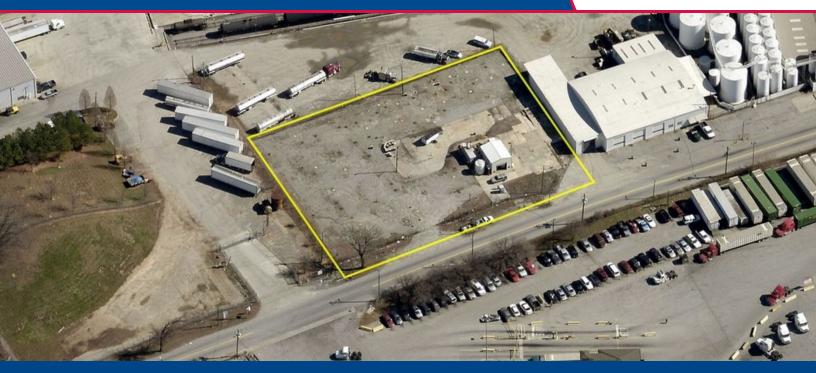

## HEAVY INDUSTRIAL LOT FOR LEASE 0.98+/- Acre Available

## 1567 Marietta Road NW, Atlanta, GA 30318

#### **PROPERTY HIGHLIGHTS**

- All Utilities Available
- Zoned Heavy Industrial
- Gravel & Paved Parking
- Fenced & Level Lot
- Building to Remain on Lot
- For Environmental Remediation
- No Sewer at Property