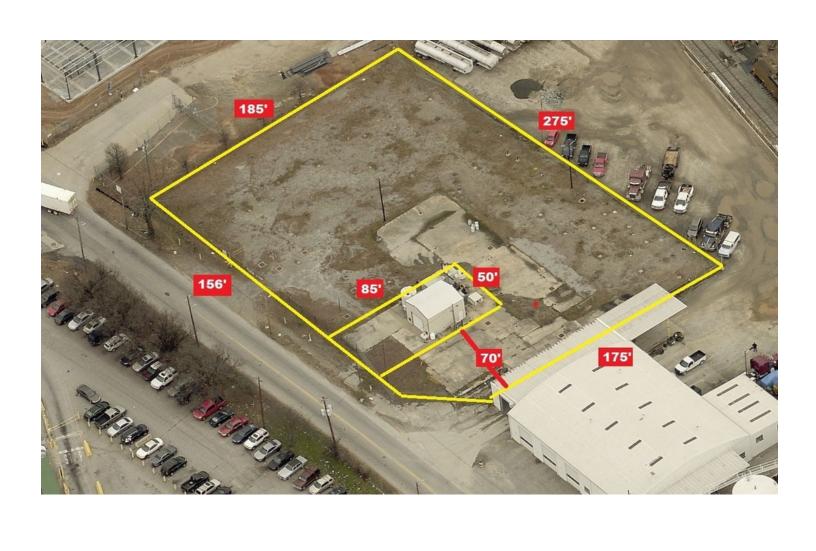

# HEAVY INDUSTRIAL LOT FOR LEASE 0.98+/- Acre Available

1567 Marietta Road NW, Atlanta, GA 30318

Aerial with Dimensions

For More Information Contact:

STEVE RATCHFORD, SIOR, CCIM

Senior Vice President 404.942.2003 sratchford@kingindustrial.com