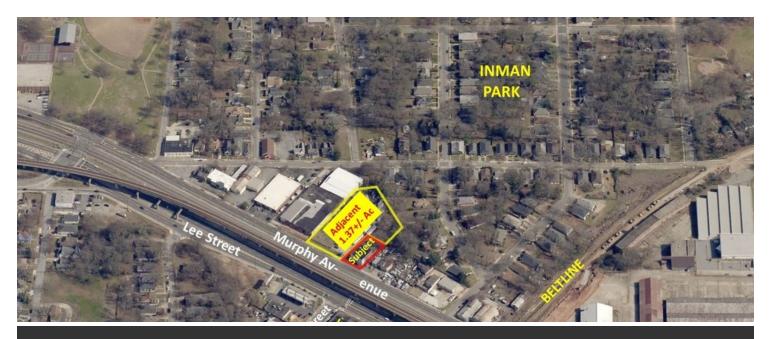

#### **PROPERTY HIGHLIGHTS**

- Beltline Property
- 1 Drive-In Door
- 10' Ceiling Height Upstairs
- 12'.5" Ceiling Height Downstairs
- Heavy Power
- Outside Storage / Parking
- Adjacent 1.37+/- Acres For Sale

Aerial of Subject Building & Adjacent 1.37+/- Acres For Sale

Site Plan of Subject Building & Adjacent 1.37+/- Acres For Sale

For More Information Contact:

**BRIAN BRATTON, SIOR** 

Vice President 404.942.2028 bbratton@kingindustrial.com STEVE RATCHFORD, SIOR, CCIM