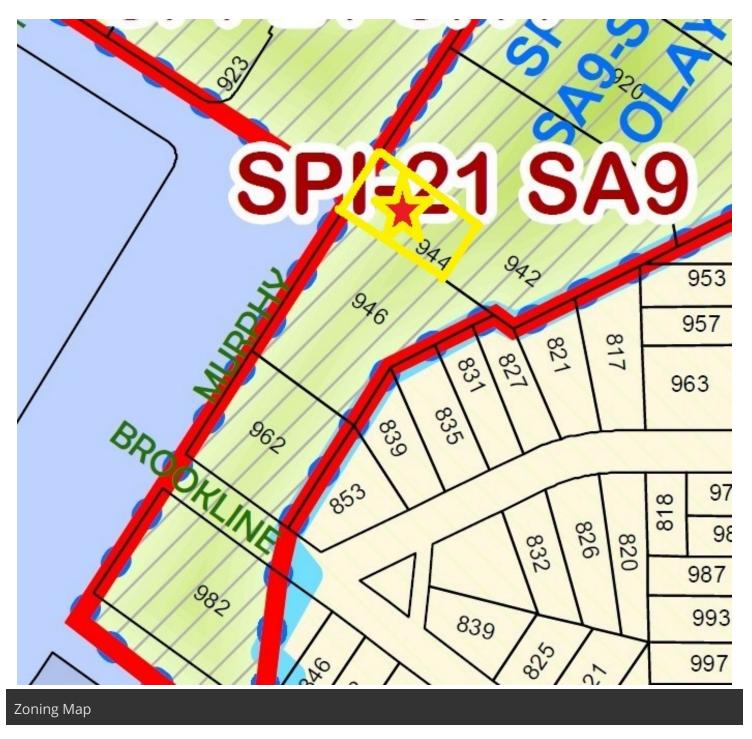

#### OFFERING SUMMARY

Lot Size:0.25 AcresBuilding Size:7,750 SFZoning:SPI-21 SA9

Planning Map

For More Information Contact:

**BRIAN BRATTON, SIOR** 

Vice President 404.942.2028 bbratton@kingindustrial.com STEVE RATCHFORD, SIOR, CCIM

For More Information Contact:

**BRIAN BRATTON, SIOR** 