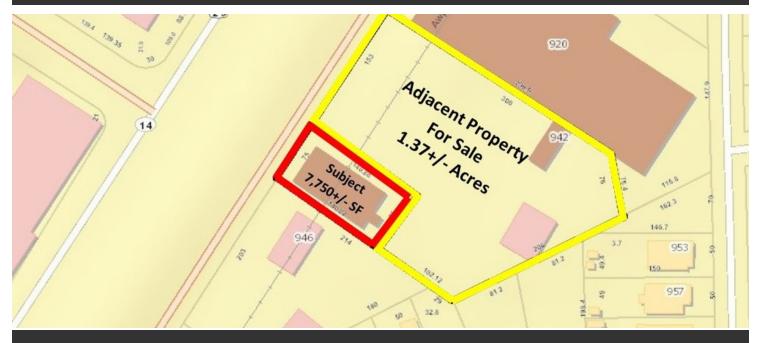

Aerial of Subject Building & Adjacent 1.37+/- Acres For Sale

Site Plan of Subject Building & Adjacent 1.37+/- Acres For Sale

For More Information Contact:

**BRIAN BRATTON, SIOR** 

Vice President 404.942.2028 bbratton@kingindustrial.com STEVE RATCHFORD, SIOR, CCIM