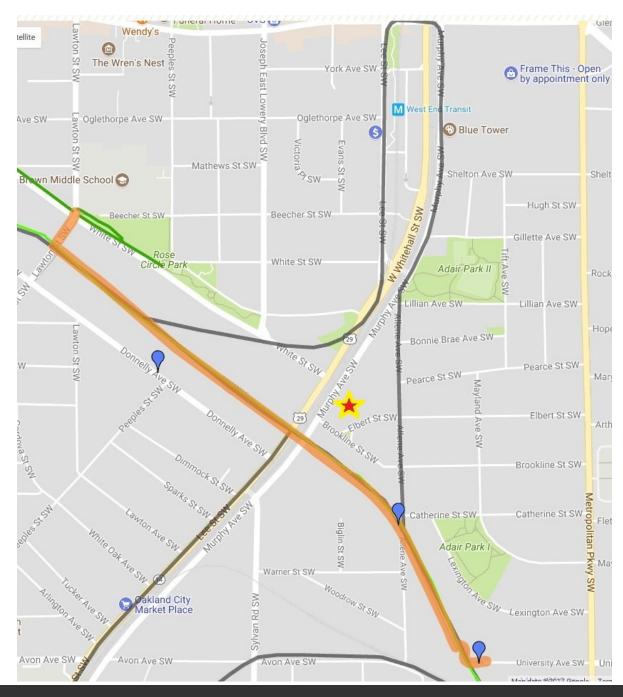

### INDUSTRIAL PROPERTY FOR SALE 7,750+/- SF Building on the Atlanta Beltline 944 Murphy Avenue, Atlanta, GA 30310

Beltline Map

For More Information Contact:

**BRIAN BRATTON, SIOR** 

Vice President 404.942.2028 bbratton@kingindustrial.com STEVE RATCHFORD, SIOR, CCIM