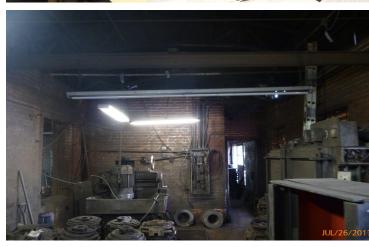

### INDUSTRIAL PROPERTY FOR SALE 7,750+/- SF Available

### 944 Murphy Avenue, Atlanta, GA 30310

#### **PROPERTY HIGHLIGHTS**

- Beltline Property
- 1 Drive-In Door
- 10' Ceiling Height Upstairs
- 12'.5" Ceiling Height Downstairs
- Heavy Power
- Outside Storage / Parking
- Adjacent 1.37+/- Acres For Sale