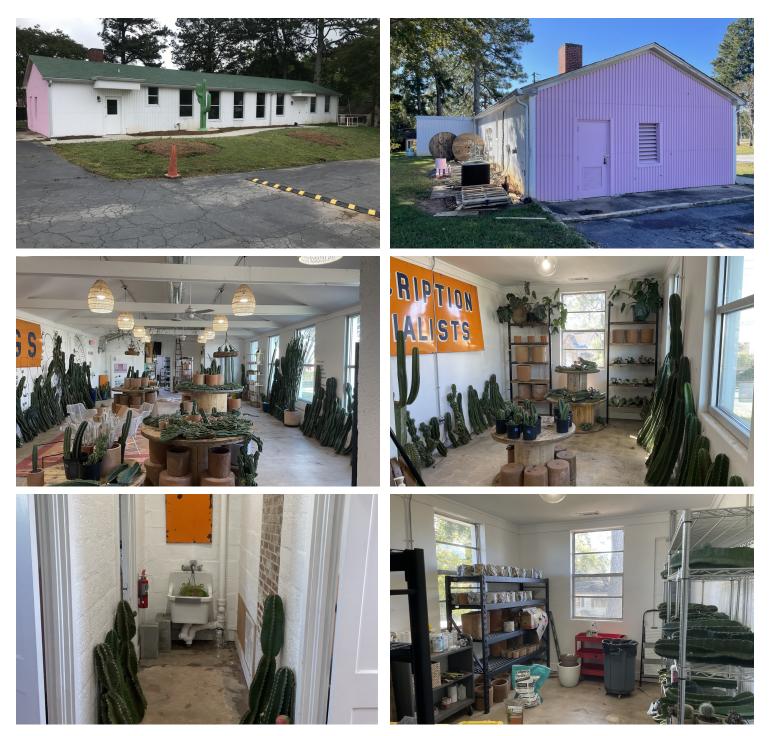

### **PROPERTY HIGHLIGHTS**

- Loft Office with Vaulted Ceilings
- Large Open Office Area
- 3 Private Offices
- 2 Restrooms
- Convenient Double Personnel Doors
- Ample Parking
- Easy Access to Langford Parkway & Interstates