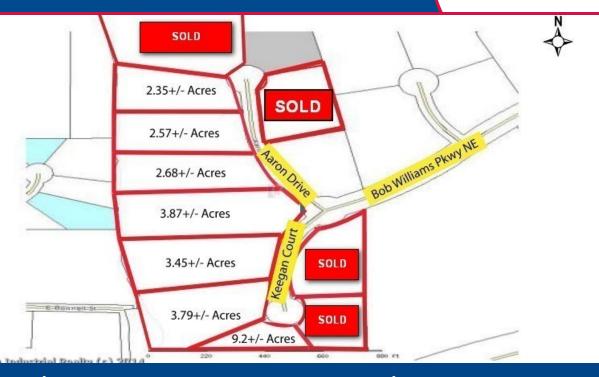

### LAND FOR SALE 27.91 +/- Acres Available

#### **OFFERING SUMMARY**

**Lot Size:** 27.91 +/- Acres

#### **PROPERTY HIGHLIGHTS**

- All Utilities Available
- Zoned M2 Heavy Industrial, Covington
- Developed Industrial Park
- Sold in Individual Tracts or as Assemblage

For More Information Contact: