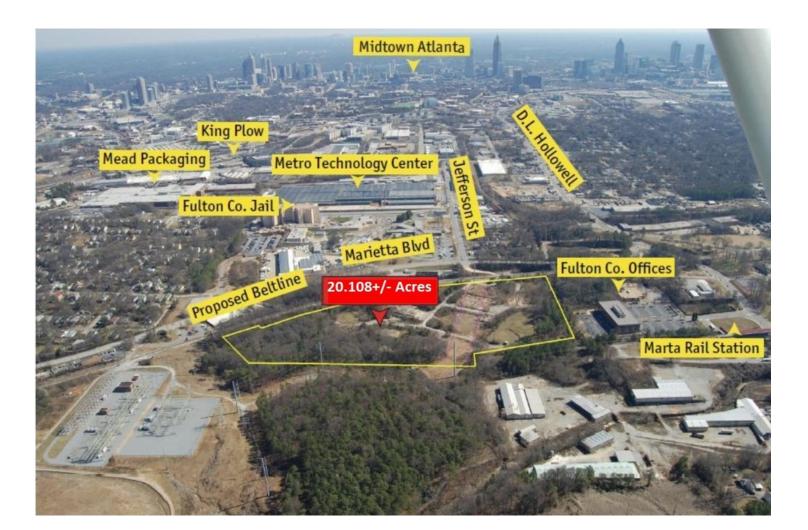

#### **PROPERTY HIGHLIGHTS**

- 14+/- Acres are Zoned MRC2 (mixed commercial/residential w/max FAR 3.196)
- 6+/- Acres Zoned I2 (heavy industrial)
- Previous Use R & D Campus
- Marta Rail Station on Southwest Corner
- CSX Rail on Eastern Property Line
- Beltline on East Side of Property

### STEVE RATCHFORD, SIOR, CCIM

Aerial View

For More Information Contact:

STEVE RATCHFORD, SIOR, CCIM

Senior Vice President 404.942.2003 sratchford@kingindustrial.com

1920 Monroe Dr., NE. Atlanta, GA 30324 · 404.942.2000 · www.kingindustrial.com Every effort has been made to provide accurate information, but no liability is assumed for errors and omissions