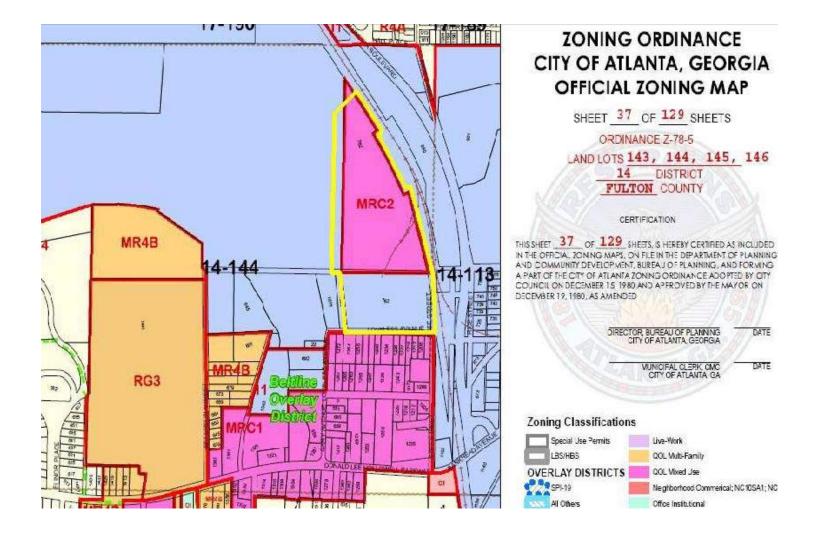

mercial/residential w/max FAR 3.196)
- 6+/- Acres Zoned I2 (heavy industrial)
- Previous Use R & D Campus
- Marta Rail Station on Southwest Corner
- CSX Rail on Eastern Property Line
- Beltline on East Side of Property



For More Information Contact:

### STEVE RATCHFORD, SIOR, CCIM







Aerial View

For More Information Contact:

STEVE RATCHFORD, SIOR, CCIM

Senior Vice President 404.942.2003 sratchford@kingindustrial.com



1920 Monroe Dr., NE. Atlanta, GA 30324 · 404.942.2000 · www.kingindustrial.com Every effort has been made to provide accurate information, but no liability is assumed for errors and omissions





### Beltline

For More Information Contact:

### STEVE RATCHFORD, SIOR, CCIM







Topographic Survey

For More Information Contact:

### STEVE RATCHFORD, SIOR, CCIM





### Zoning Map

For More Information Contact:

### STEVE RATCHFORD, SIOR, CCIM

КП

Industrial Realty, Inc.







Site Plan

CORFAC

INTERNATIONAL

For More Information Contact:

### STEVE RATCHFORD, SIOR, CCIM







For More Information Contact:

### STEVE RATCHFORD, SIOR, CCIM