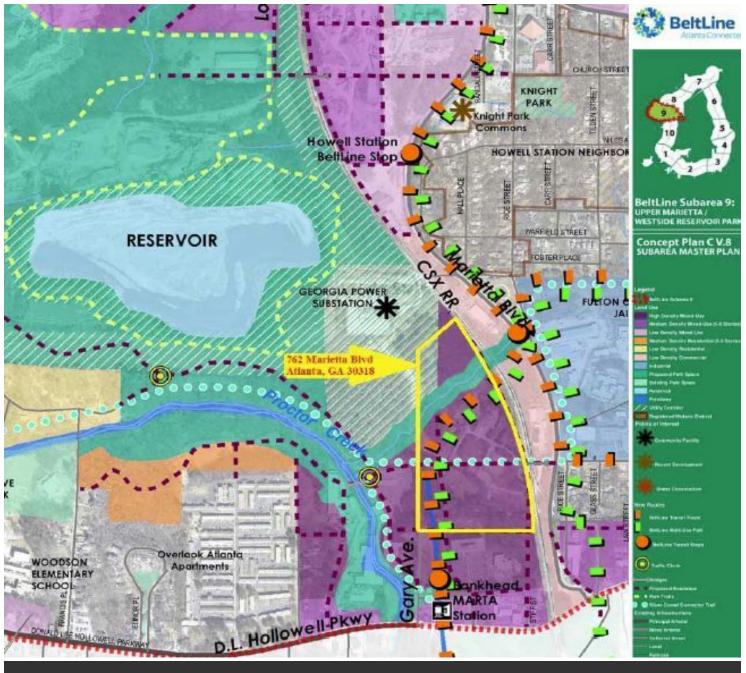

# 762 Marietta Boulevard, Atlanta, GA 30318

### **OFFERING SUMMARY**

Lot Size:

#### 20.108 Acres

#### **PROPERTY HIGHLIGHTS**

- 14+/- Acres are Zoned MRC2 (mixed commercial/residential w/max FAR 3.196)
- 6+/- Acres Zoned I2 (heavy industrial)
- Previous Use R & D Campus
- Marta Rail Station on Southwest Corner
- CSX Rail on Eastern Property Line
- Beltline on East Side of Property



For More Information Contact:

### STEVE RATCHFORD, SIOR, CCIM







Aerial View

For More Information Contact:

STEVE RATCHFORD, SIOR, CCIM

Senior Vice President 404.942.2003 sratchford@kingindustrial.com



1920 Monroe Dr., NE. Atlanta, GA 30324 · 404.942.2000 · www.kingindustrial.com Every effort has been made to provide accurate information, but no liability is assumed for errors and omissions





### Beltline

For More Information Contact:

### STEVE RATCHFORD, SIOR, CCIM







Topographic Survey

For More Information Contact:

### STEVE RATCHFORD, SIOR, CCIM





### Zoning Map

For More Information Contact:

### STEVE RATCHFORD, SIOR, CCIM

КП

Industrial Realty, Inc.







Site Plan

CORFAC

INTERNATIONAL

For More Information Contact:

### STEVE RATCHFORD, SIOR, CCIM







For More Information Contact:

### STEVE RATCHFORD, SIOR, CCIM