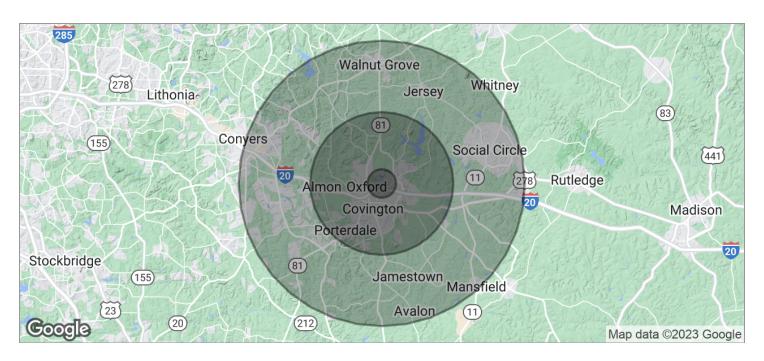

# INDUSTRIAL PROPERTY FOR SALE 21,000+/- SF

11130 Bobby Williams Parkway, Covington, GA 30014

| POPULATION          | 1 MILE    | 5 MILES   | 10 MILES  |
|---------------------|-----------|-----------|-----------|
| TOTAL POPULATION    | 1,723     | 32,670    | 120,714   |
| MEDIAN AGE          | 28.4      | 33.6      | 34.4      |
| MEDIAN AGE (MALE)   | 28.3      | 31.5      | 32.1      |
| MEDIAN AGE (FEMALE) | 28.6      | 35.2      | 35.9      |
| HOUSEHOLDS & INCOME | 1 MILE    | 5 MILES   | 10 MILES  |
| TOTAL HOUSEHOLDS    | 525       | 11,208    | 41,910    |
| # OF PERSONS PER HH | 3.3       | 2.9       | 2.9       |
| AVERAGE HH INCOME   | \$57,921  | \$61,818  | \$61,523  |
| AVERAGE HOUSE VALUE | \$190,791 | \$194,111 | \$183,078 |
| RACE                | 1 MILE    | 5 MILES   | 10 MILES  |
| % WHITE             | 53.9%     | 58.8%     | 55.5%     |
| % BLACK             | 37.3%     | 36.6%     | 39.5%     |
| % ASIAN             | 6.0%      | 1.7%      | 1.1%      |
| % HAWAIIAN          | 0.0%      | 0.0%      | 0.0%      |
| % INDIAN            | 0.0%      | 0.2%      | 0.5%      |
| % OTHER             | 1.9%      | 1.8%      | 1.5%      |
| ETHNICITY           | 1 MILE    | 5 MILES   | 10 MILES  |
| % HISPANIC          | 2.2%      | 4.2%      | 5.0%      |