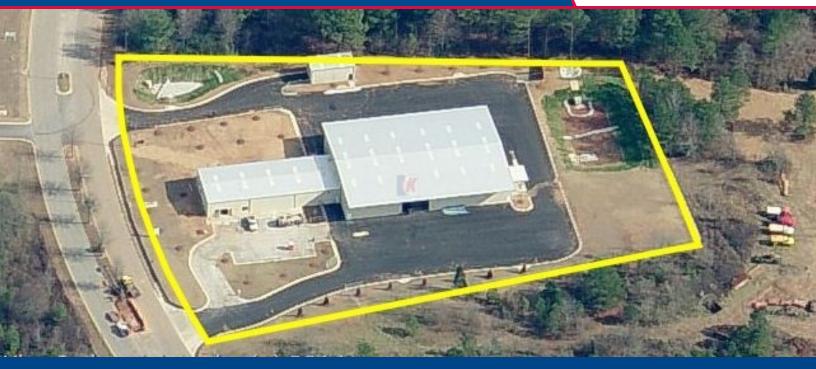

#### **OFFERING SUMMARY**

Lot Size: 4.0 Acres Year Built: 2007 Building Size: 21,000 SF

### **PROPERTY HIGHLIGHTS**

- Single Tenant Occupancy
- 2,000 SF Office
- 3.78+/- Acre Lot
- 1 Covered Dock / Staging Area
- 4 Oversized Grade Level Doors
- Fenced Outside Storage

For More Information Contact: