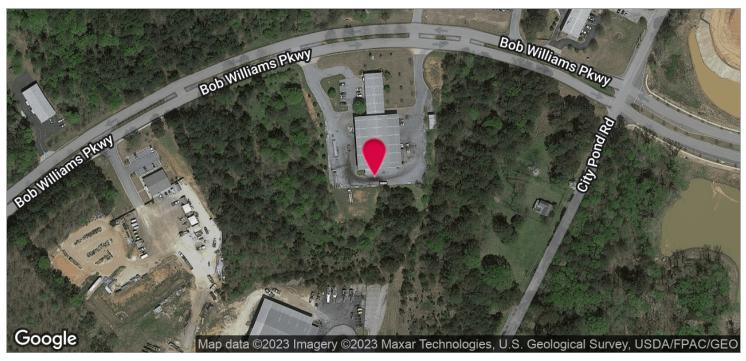

# INDUSTRIAL PROPERTY FOR SALE 21,000+/- SF





## 11130 Bobby Williams Parkway, Covington, GA 30014

#### **OFFERING SUMMARY**

Lot Size: 4.0 Acres Year Built: 2007 Building Size: 21,000 SF

### **PROPERTY HIGHLIGHTS**

- Single Tenant Occupancy
- 2,000 SF Office
- 3.78+/- Acre Lot
- 1 Covered Dock / Staging Area
- 4 Oversized Grade Level Doors
- Fenced Outside Storage



For More Information Contact:

#### JASON MCCART, SIOR

Senior Vice President 770.601.5451 jmccart@kingindustrial.com



# INDUSTRIAL PROPERTY FOR SALE 21,000+/- SF



11130 Bobby Williams Parkway, Covington, GA 30014





### JASON MCCART, SIOR

Senior Vice President 770.601.5451 jmccart@kingindustrial.com



# INDUSTRIAL PROPERTY FOR SALE 21,000+/- SF



11130 Bobby Williams Parkway, Covington, GA 30014



| POPULATION          | 1 MILE    | 5 MILES   | 10 MILES  |
|---------------------|-----------|-----------|-----------|
| TOTAL POPULATION    | 1,723     | 32,670    | 120,714   |
| MEDIAN AGE          | 28.4      | 33.6      | 34.4      |
| MEDIAN AGE (MALE)   | 28.3      | 31.5      | 32.1      |
| MEDIAN AGE (FEMALE) | 28.6      | 35.2      | 35.9      |
| HOUSEHOLDS & INCOME | 1 MILE    | 5 MILES   | 10 MILES  |
| TOTAL HOUSEHOLDS    | 525       | 11,208    | 41,910    |
| # OF PERSONS PER HH | 3.3       | 2.9       | 2.9       |
| AVERAGE HH INCOME   | \$57,921  | \$61,818  | \$61,523  |
| AVERA