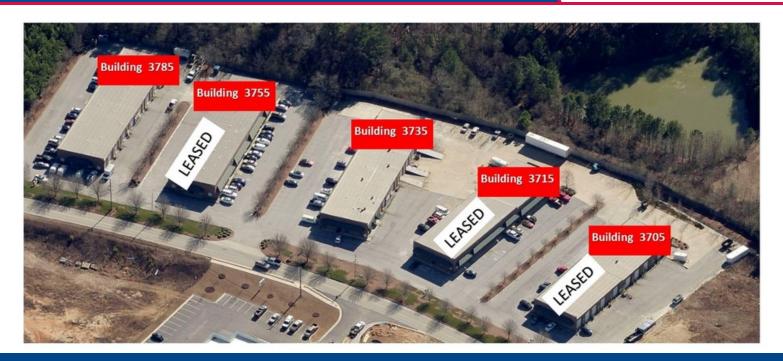

## INDUSTRIAL PROPERTY FOR LEASE 900 - 2,810 SF Available

### Harrison Road, Loganville, GA 30052

#### **PROPERTY HIGHLIGHTS**

- Office/Warehouse
- Easy Access to Highway 78
- Grade Level Doors (12x14)
- 14' Clear Height

For More Information Contact: