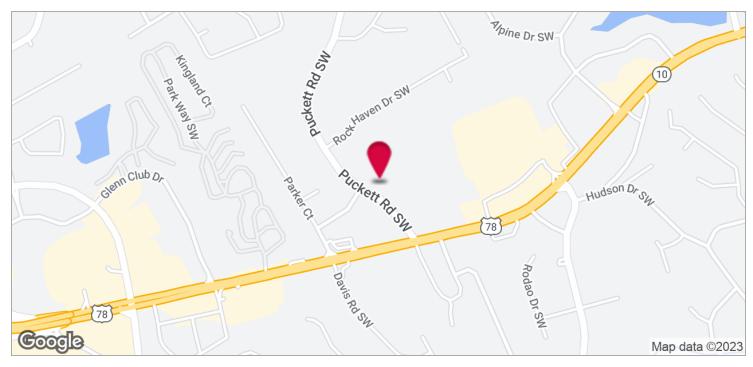

# LAND FOR SALE 2.2 +/- Acres (Possible Assemblage .71 +/- Acres)

## 2038 Pucketts Drive, Lilburn, GA 30047

#### **PROPERTY HIGHLIGHTS**

- Potential Commercial
- Close Proximity to Sewer
- Backs up to Vacant Retail Site
- Easy Access to Red Light at Highway 78
- Possible Assemblage of an Additional .71 +/- Acres