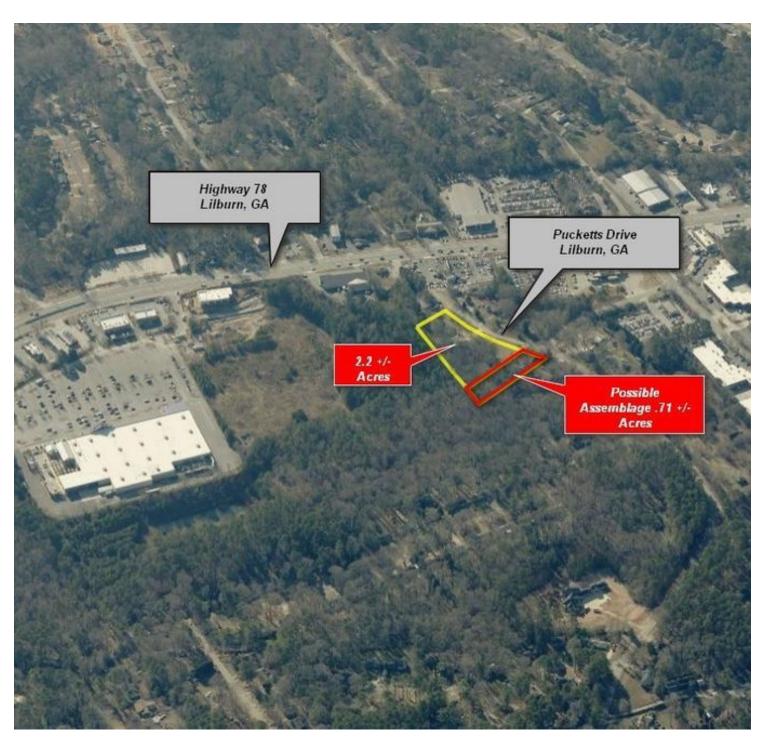

# LAND FOR SALE 2.2 +/- Acres (Possible Assemblage .71 +/- Acres)

#### **PROPERTY HIGHLIGHTS**

- Potential Commercial
- Close Proximity to Sewer
- Backs up to Vacant Retail Site
- Easy Access to Red Light at Highway 78
- Possible Assemblage of an Additional .71 +/- Acres

### JASON MCCART, SIOR

2.2 +/- Acres (Possible Assemblage .71 +/- Acres) 2038 Pucketts Drive, Lilburn, GA 30047

For More Information Contact: