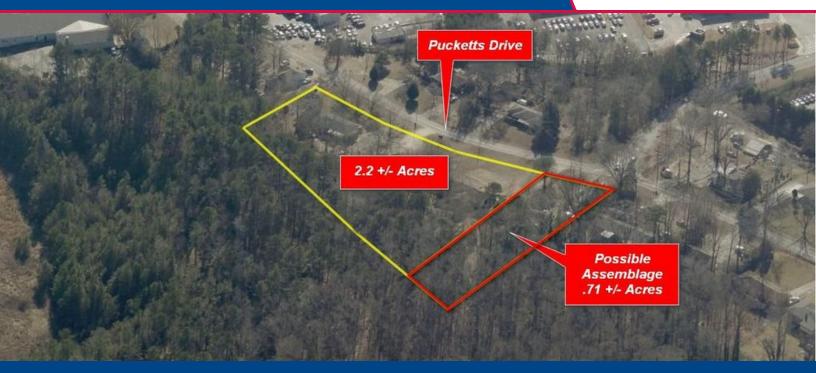

# LAND FOR SALE 2.2 +/- Acres (Possible Assemblage .71 +/- Acres)

#### **PROPERTY HIGHLIGHTS**

- Potential Commercial
- Close Proximity to Sewer
- Backs up to Vacant Retail Site
- Easy Access to Red Light at Highway 78
- Possible Assemblage of an Additional .71 +/- Acres

#### JASON MCCART, SIOR

2.2 +/- Acres (Possible Assemblage .71 +/- Acres) 2038 Pucketts Drive, Lilburn, GA 30047

For More Information Contact: