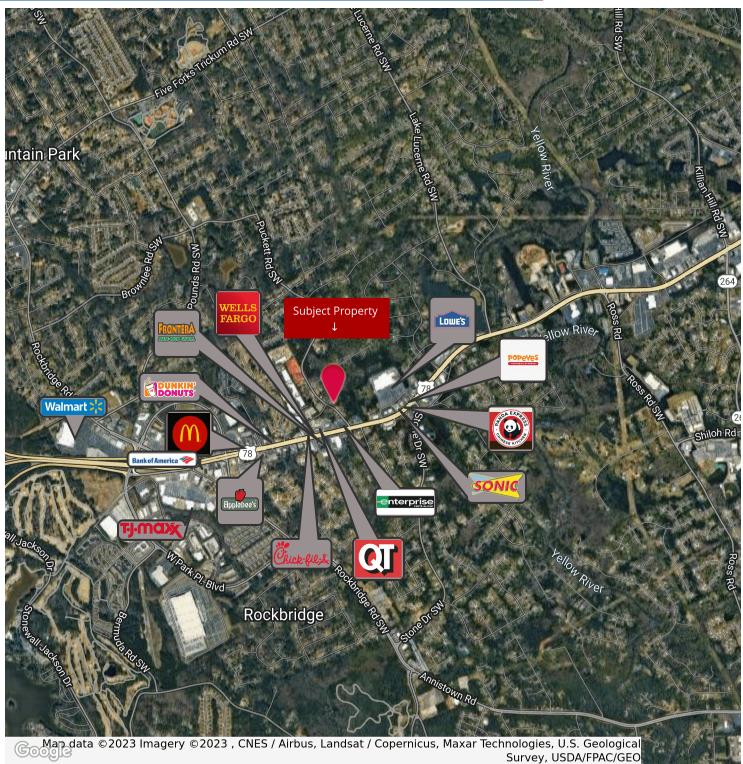

#### **PROPERTY HIGHLIGHTS**

- Potential Commercial
- Close Proximity to Sewer
- Backs up to Vacant Retail Site
- Easy Access to Red Light at Highway 78
- Possible Assemblage of an Additional .71 +/- Acres

### JASON MCCART, SIOR

2.2 +/- Acres (Possible Assemblage .71 +/- Acres) 2038 Pucketts Drive, Lilburn, GA 30047