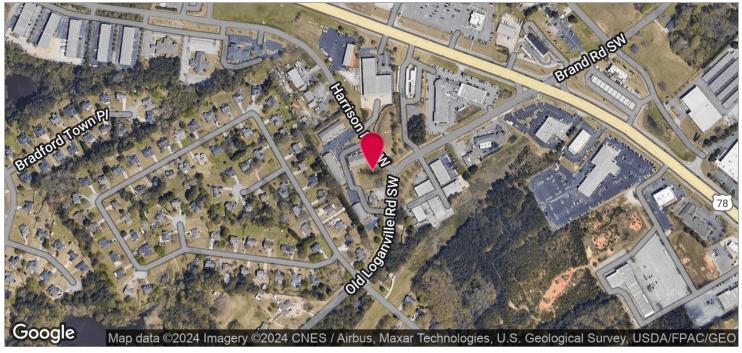

# 205 Old Loganville Road, Loganville, GA 30052

### LAND FOR SALE 0.35 +/- Acres

205 Old Loganville Road, Loganville, GA 30052