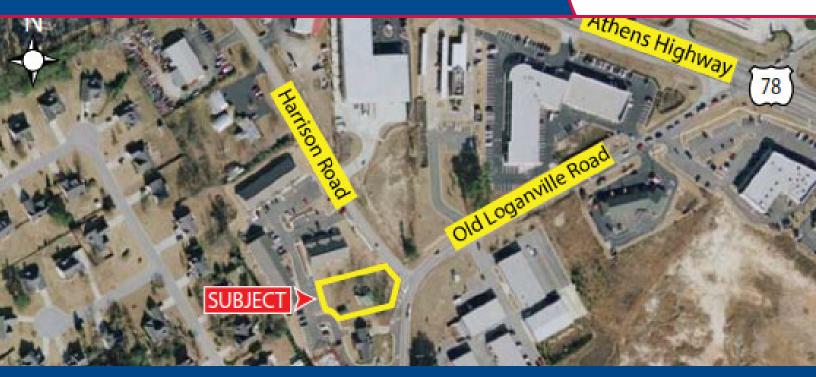

# LAND FOR SALE 0.35 +/- Acres

# 205 Old Loganville Road, Loganville, GA 30052

#### **PROPERTY HIGHLIGHTS**

- .35+/- Acre Fully Developed Lot
- All Utilities Are Available
- Engineered for 5,625+/- SF Building Footprint
- Zoned O&I
- Ready To Start Building

For More Information Contact: